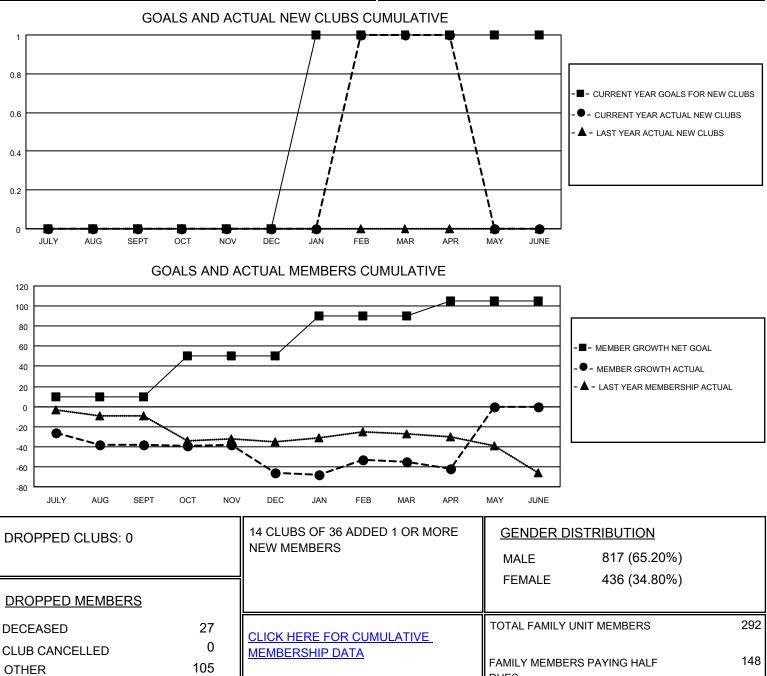

## LOCATION MINNESOTA

District 5M 6

Results as of: 4/30/2021

| Clubs                 |               |           |               | Members               |                         |                         |                                                    |
|-----------------------|---------------|-----------|---------------|-----------------------|-------------------------|-------------------------|----------------------------------------------------|
| RESULTS FOR 2020-2021 |               |           |               | RESULTS FOR 2020-2021 |                         |                         |                                                    |
| QUARTER               | NEW CLUB GOAL | NEW CLUBS | DROPPED CLUBS | QUARTER MEM           | IBER GROWTH NET<br>GOAL | MEMBER GROWTH<br>ACTUAL | DROPPED<br>MEMBERS ACTUAL<br>(including transfers) |
| JULY/AUG/SEPT         | 0             | 0         | 0             | JULY/AUG/SEPT         | 10                      | 12                      | 46                                                 |
| OCT/NOV/DEC           | 0             | 0         | 0             | OCT/NOV/DEC           | 40                      | 34                      | 54                                                 |
| JAN/FEB/MAR           | 1             | 1         | 0             | JAN/FEB/MAR           | 40                      | 36                      | 21                                                 |
| APR/MAY/JUNE          | 0             | 0         | 0             | APR/MAY/JUNE          | 15                      | 5                       | 11                                                 |